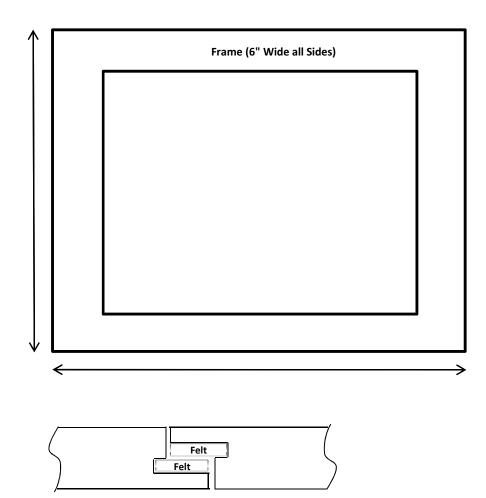

| STYLE NO. 2                                                          |                                                |
| Mounting (   | Mount Expression Engi                                        |                                                                | Chamber                                                                                   | Chamber                                                              | VERTICAL SHADES<br>TOP VIEW                    |

## On Drawing, Please locate

- > Longest Dimensions H/W
- > Shade Orientation
- > Expression Engine Location
- > Trace Location

Please provide any special requirements you may have for the assembly. If you have your own drawing, please attach.



OSI Shade Profile: not to scale

## Signature

Date

In order to release this information for production scheduling, a customer's signature and date MUST be present. By signing this document you are authorizing OSI to begin work on this project and verifying all information to be accurate. If additional notes are required, please provide on a separate sheet.