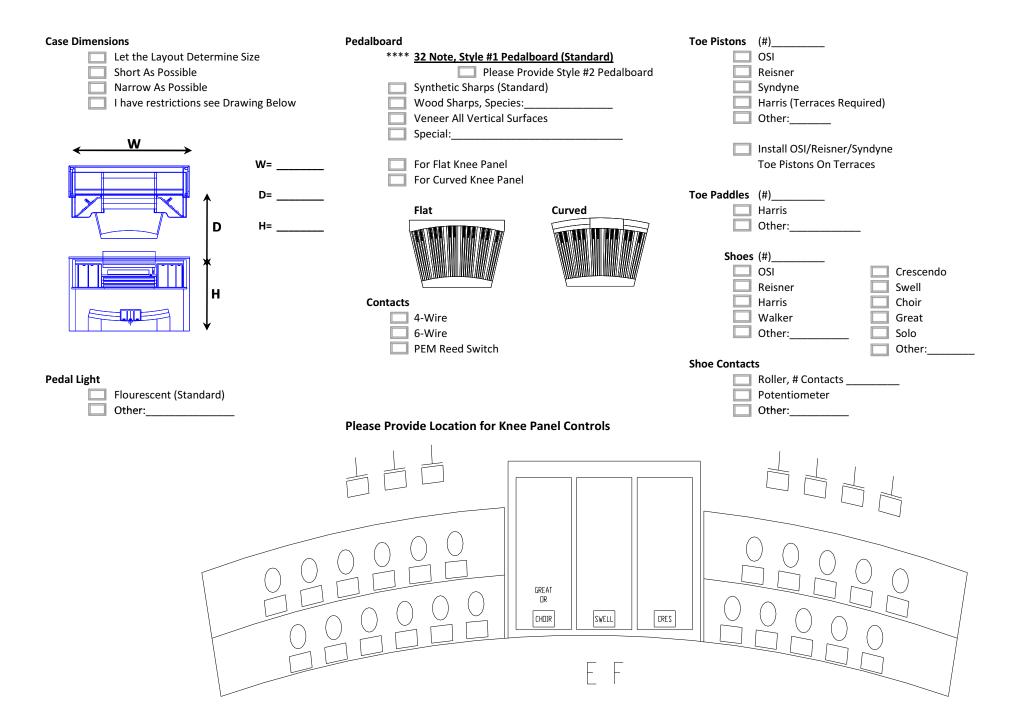

## Console is to be Movable

Please provide External Console Dolly
Please provide Built-In Console Dolly

| ☐ White Synthetic ☐ Synthetic (Standard) ☐ Standard ☐ Style 1 - Stopkey Consoles                                                                                                |               |
|---------------------------------------------------------------------------------------------------------------------------------------------------------------------------------|---------------|
| ■ White Synthetic ■ Synthetic (Standard) ■ Standard ■ Style 1 - Stopkey Consoles                                                                                                |               |
|                                                                                                                                                                                 |               |
| Crimo Cunthotic (Standard) Satin (no gloss) Causes                                                                                                                              |               |
|                                                                                                                                                                                 |               |
| ☐ White Satin (no gloss) ☐ Ebony ☐ 70 Degree                                                                                                                                    |               |
| Crème Satin (no gloss) Wood, Species: EMS Engraving                                                                                                                             | . 5.1         |
| Wood, Species: Other: Profile Attached Please provide nameplates for p                                                                                                          | ston Rails    |
| ☐ Faux Ivory (indicate on drawing below) ☐ Bone <b>Key Contacts</b> ☐ I would like them inlayed to the                                                                          | couboard cli  |
| ■ Bone Key Contacts ■ I would like them inlayed to the I vory 4-Wire (Silver) Contact Blocks and Silver Tipped Wipers Installed (Standard)                                      | eyboard siil  |
| Other: Please Specify                                                                                                                                                           |               |
| Springing                                                                                                                                                                       |               |
| Rear Coil Spring (Standard)  OSI Pistons                                                                                                                                        |               |
| Please add Tracker Touch (Toggle Style) Pistons 5/8" Ø                                                                                                                          |               |
| ☐ Front Compass Spring, Tracker Touch Not Available ☐ OSI EMS Style (2 Ctc) ☐ 9/16" Ø                                                                                           |               |
| OSI PC Board Switch Other:                                                                                                                                                      |               |
| Keyboard Slides and Guides Klann                                                                                                                                                |               |
| ☐ Provide Slides and Guides (Desk Skids & Track) ☐ Walker ☐ Black Bushing                                                                                                       |               |
| Allows keyboards to be pulled out for servicing Other: Maroon Bushing                                                                                                           |               |
| ☐ I need more length to tilt Keyboard #1 - Provide 4" Extension ☐ Brown Bushing                                                                                                 |               |
| Keyboards hinged to Desk, please provide hinges for bottom manual 5 Volt Standard LED's Installed in Keyslips - Indicate on drawing below                                       |               |
| Red Provide Resistors forVDC                                                                                                                                                    | (Uninstalled) |
| Yellow Do not Provide Resistors, I will p                                                                                                                                       |               |
| **** Please list keycheek pistons in the margins - limit 2 per cheek                                                                                                            |               |
| Green                                                                                                                                                                           |               |
| Total Number of Pistons:                                                                                                                                                        |               |
| MAN/PED PEDAL DIVISIONALS / GENERALS REV DIVISIONALS SFZ                                                                                                                        |               |
| $ MAN _{IV} \bigcirc $ |               |
|                                                                                                                                                                                 |               |
|                                                                                                                                                                                 |               |
| MAN III                                                                                                                                                                         |               |
|                                                                                                                                                                                 |               |
| MAN III 0 0 0 0 0 0 0 0 0 0 0 0 0 0 0 0 0                                                                                                                                       |               |
|                                                                                                                                                                                 |               |
| MAN III 0 0 0 0 0 0 0 0 0 0 0 0 0 0 0 0 0                                                                                                                                       |               |
| MAN III 0 0 0 0 0 0 0 0 0 0 0 0 0 0 0 0 0                                                                                                                                       |               |