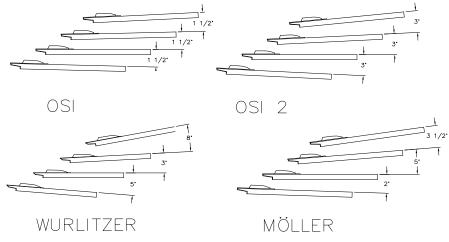

ject and verifying all information to be accurate. If additional notes are required, please provide on a separate sheet.

#### **Manual Keyboard Information Sheet**

#### **AGO Suggested Standards - Manual Keyboards**

Compass: CC to c4, 61 Notes

Overhang of the Keys: 4-1/4" - 2-1/2" surface to surface. Manuals may slope toward Great or be level.

\*\*OSI Standard 4-1/16" - 2-1/2" for flat keyboards\*\*

Depth of Touch: 5/16" to 3/8" Scant.

Point of Speech: Midway between top and bottom of travel of the keys.

Weight of Touch: 3-1/4 ounces with tracker touch recommended on electro-pneumatic instruments.

#### **OSI Standard Keyboards Dimension**





Measurements for Console

#### **OSI Short Depth Keyboards**



### **OSI Keyboard Width**



## **Generally Accepted Keyboard Inclines**