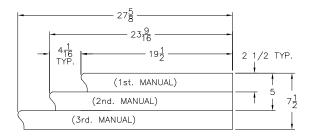

#### **OSI Standard Keyboards Dimension**

Measurements for Console

#### **AGO Suggested Standards - Manual Keyboards**

Compass: CC to c4, 61 Notes

Overhang of the Keys: 4-1/4" - 2-1/2" surface to surface. Manuals may slope toward Great or be level.

\*\*OSI Standard 4-1/16" - 2-1/2" for flat keyboards\*\*

Depth of Touch: 5/16" to 3/8" Scant.

Point of Speech: Midway between top and bottom of travel of the keys.

Weight of Touch: 3-1/4 ounces with tracker touch recommended on electro-pneumatic instruments.