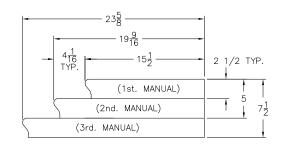

t. By signing this document you are authorizing OSI to begin work on this project and verifying all information to be accurate. If additional notes are required, please provide on a separate sheet.

#### **Manual Keyboard Information Sheet**

#### **AGO Suggested Standards - Manual Keyboards**

Compass: CC to c4, 61 Notes

Overhang of the Keys: 4-1/4" - 2-1/2" surface to surface. Manuals may slope toward Great or be level.

\*\*OSI Standard 4-1/16" - 2-1/2" for flat keyboards\*\*

Depth of Touch: 5/16" to 3/8" Scant.

Point of Speech: Midway between top and bottom of travel of the keys.

Weight of Touch: 3-1/4 ounces with tracker touch recommended on electro-pneumatic instruments.

#### **OSI Standard Keyboards Dimension**





Measurements for Console

#### **OSI Short Depth Keyboards**



### **OSI Keyboard Width**



## **Generally Accepted Keyboard Inclines**