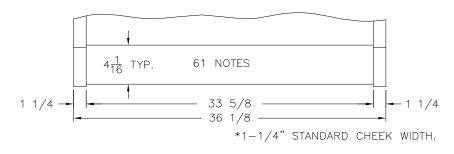

u are authorizing OSI to begin work on this project and verifying all information to be accurate. If additional notes are required, please provide on a separate sheet.

#### **Manual Keyboard Information Sheet**

#### **AGO Suggested Standards - Manual Keyboards**

Compass: CC to c4, 61 Notes

Overhang of the Keys: 4-1/4" - 2-1/2" surface to surface. Manuals may slope toward Great or be level.

\*\*OSI Standard 4-1/16" - 2-1/2" for flat keyboards\*\*

Depth of Touch: 5/16" to 3/8" Scant.

Point of Speech: Midway between top and bottom of travel of the keys.

Weight of Touch: 3-1/4 ounces with tracker touch recommended on electro-pneumatic instruments.

#### **OSI Standard Keyboards Dimension**





Measurements for Console

#### **OSI Short Depth Keyboards**



### **OSI Keyboard Width**



## **Generally Accepted Keyboard Inclines**