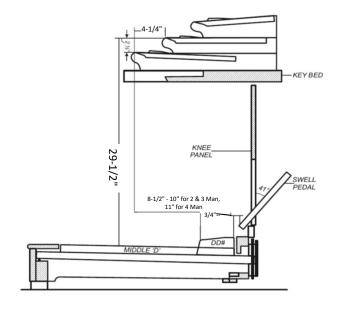

ction scheduling, a customer's signature and date MUST be present. By signing this document you are authorizing OSI to begin work on this project and verifying all information to be accurate. If additional notes are required, please provide on a separate sheet.

#### **Manual Keyboard Information Sheet**

#### **AGO Suggested Standards - Manual Keyboards**

Compass: CC to c4, 61 Notes

Overhang of the Keys: 4-1/4" - 2-1/2" surface to surface. Manuals may slope toward Great or be level.

\*\*OSI Standard 4-1/16" - 2-1/2" for flat keyboards\*\*

Depth of Touch: 5/16" to 3/8" Scant.

Point of Speech: Midway between top and bottom of travel of the keys.

Weight of Touch: 3-1/4 ounces with tracker touch recommended on electro-pneumatic instruments.

#### **OSI Standard Keyboards Dimension**





Measurements for Console

#### **OSI Short Depth Keyboards**



### **OSI Keyboard Width**



## **Generally Accepted Keyboard Inclines**